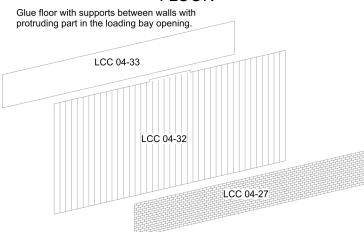

LCC 04-27

2x LCC 04-28 2x LCC 04-29

2x LCC 04-30

1x LCC 04-31

1x LCC 04-32

1x LCC 04-33

1x LCC 04-34

1x LCC 04-35 1x LCC 04-36

1x LCC 04-37

1x LCC 04-38

4x LCC 04-49

3x LCC 04-50

1x LCC 04-51

# All drawings are not in scale.

LCC Modelling System is flexible and you can make easy modification. Please visit our website at www.lcut.co.uk to shop for additional LCC elements.

### DOOR ELEVATIONS



#### SIDE ELEVATION LCC 04-12 LCC 04-11 LCC 04-11 LCC 04-10 LCC 04-10 LCC 04-10 LCC 04-09 LCC 04-09 LCC 04-49 LCC 04-49 LCC 04-06 LCC 04-06 LCC 04-06 LCC 04-06 LCC 04-11 LCC 04-11 LCC 04-11 LCC 04-12

### LOADING BAY ELEVATION





# **OFFICE**

Split 03-18 to make 2 roof panels 30mm high and 36.75mm long. Glue to the top of the office and cover top with ridge tiles.





# **FLOOR**



# **ROOF ASSEMBLY**