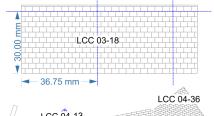

# **OFFICE**

Split 03-18 to make 2 roof panels 30mm high and 36.75mm long. Glue to the top of the office and cover top with ridge tiles.