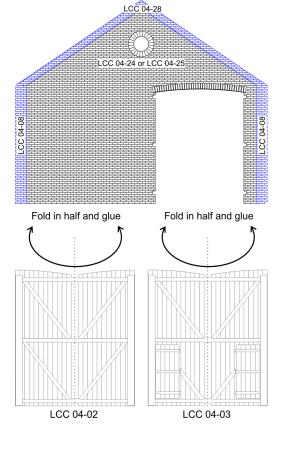

2x LCC 00-24A Length: 184mm without office

2x LCC 00-24B Length: 215mm with office on door elevation

1x LCC 03-18

2x LCC 04-02

2x LCC 04-03 For more instruction go to manual which you can

4x LCC 04-06 download form our website www.lcut.co.uk

1x LCC 04-08

1x LCC 04-09

2x LCC 04-10

5x LCC 04-11

3x LCC 04-12

1x LCC 04-13

2x LCC 04-18

1x LCC 04-24

1x LCC 04-25 1x LCC 04-26

1x LCC 04-27

2x LCC 04-28 2x LCC 04-29

2x LCC 04-30

1x LCC 04-31

1x LCC 04-32

1x LCC 04-33

1x LCC 04-34

1x LCC 04-35 1x LCC 04-36

1x LCC 04-37

1x LCC 04-38

4x LCC 04-49

3x LCC 04-50

1x LCC 04-51

# All drawings are not in scale.

LCC Modelling System is flexible and you can make easy modification. Please visit our website at www.lcut.co.uk to shop for additional LCC elements.

### DOOR ELEVATIONS



#### SIDE ELEVATION LCC 04-12 LCC 04-11 LCC 04-11 LCC 04-10 LCC 04-10 LCC 04-10 LCC 04-09 LCC 04-09 LCC 04-49 LCC 04-49 LCC 04-06 LCC 04-06 LCC 04-06 LCC 04-06 LCC 04-11 LCC 04-11 LCC 04-11 LCC 04-12

### LOADING BAY ELEVATION





# **OFFICE**

Split 03-18 to make 2 roof panels 30mm high and 36.75mm long. Glue to the top of the office and cover top with ridge tiles.





# **FLOOR**



# **ROOF ASSEMBLY**