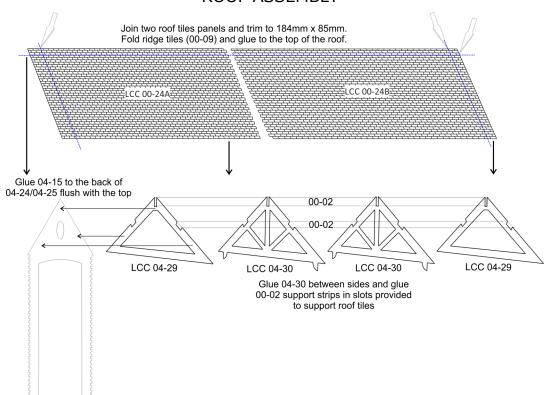

2x LCC 04-29

2x LCC 04-30

1x LCC 04-31

1x LCC 04-32

1x LCC 04-33

1x LCC 04-34

1x LCC 04-35 1x LCC 04-36

1x LCC 04-37

1x LCC 04-38

4x LCC 04-49

3x LCC 04-50

1x LCC 04-51

# All drawings are not in scale.

LCC Modelling System is flexible and you can make easy modification. Please visit our website at www.lcut.co.uk to shop for additional LCC elements.

### DOOR ELEVATIONS



#### SIDE ELEVATION LCC 04-12 LCC 04-11 LCC 04-11 LCC 04-10 LCC 04-10 LCC 04-10 LCC 04-09 LCC 04-09 LCC 04-49 LCC 04-49 LCC 04-06 LCC 04-06 LCC 04-06 LCC 04-06 LCC 04-11 LCC 04-11 LCC 04-11 LCC 04-12

### LOADING BAY ELEVATION





# **OFFICE**

Split 03-18 to make 2 roof panels 30mm high and 36.75mm long. Glue to the top of the office and cover top with ridge tiles.





# **FLOOR**



# **ROOF ASSEMBLY**